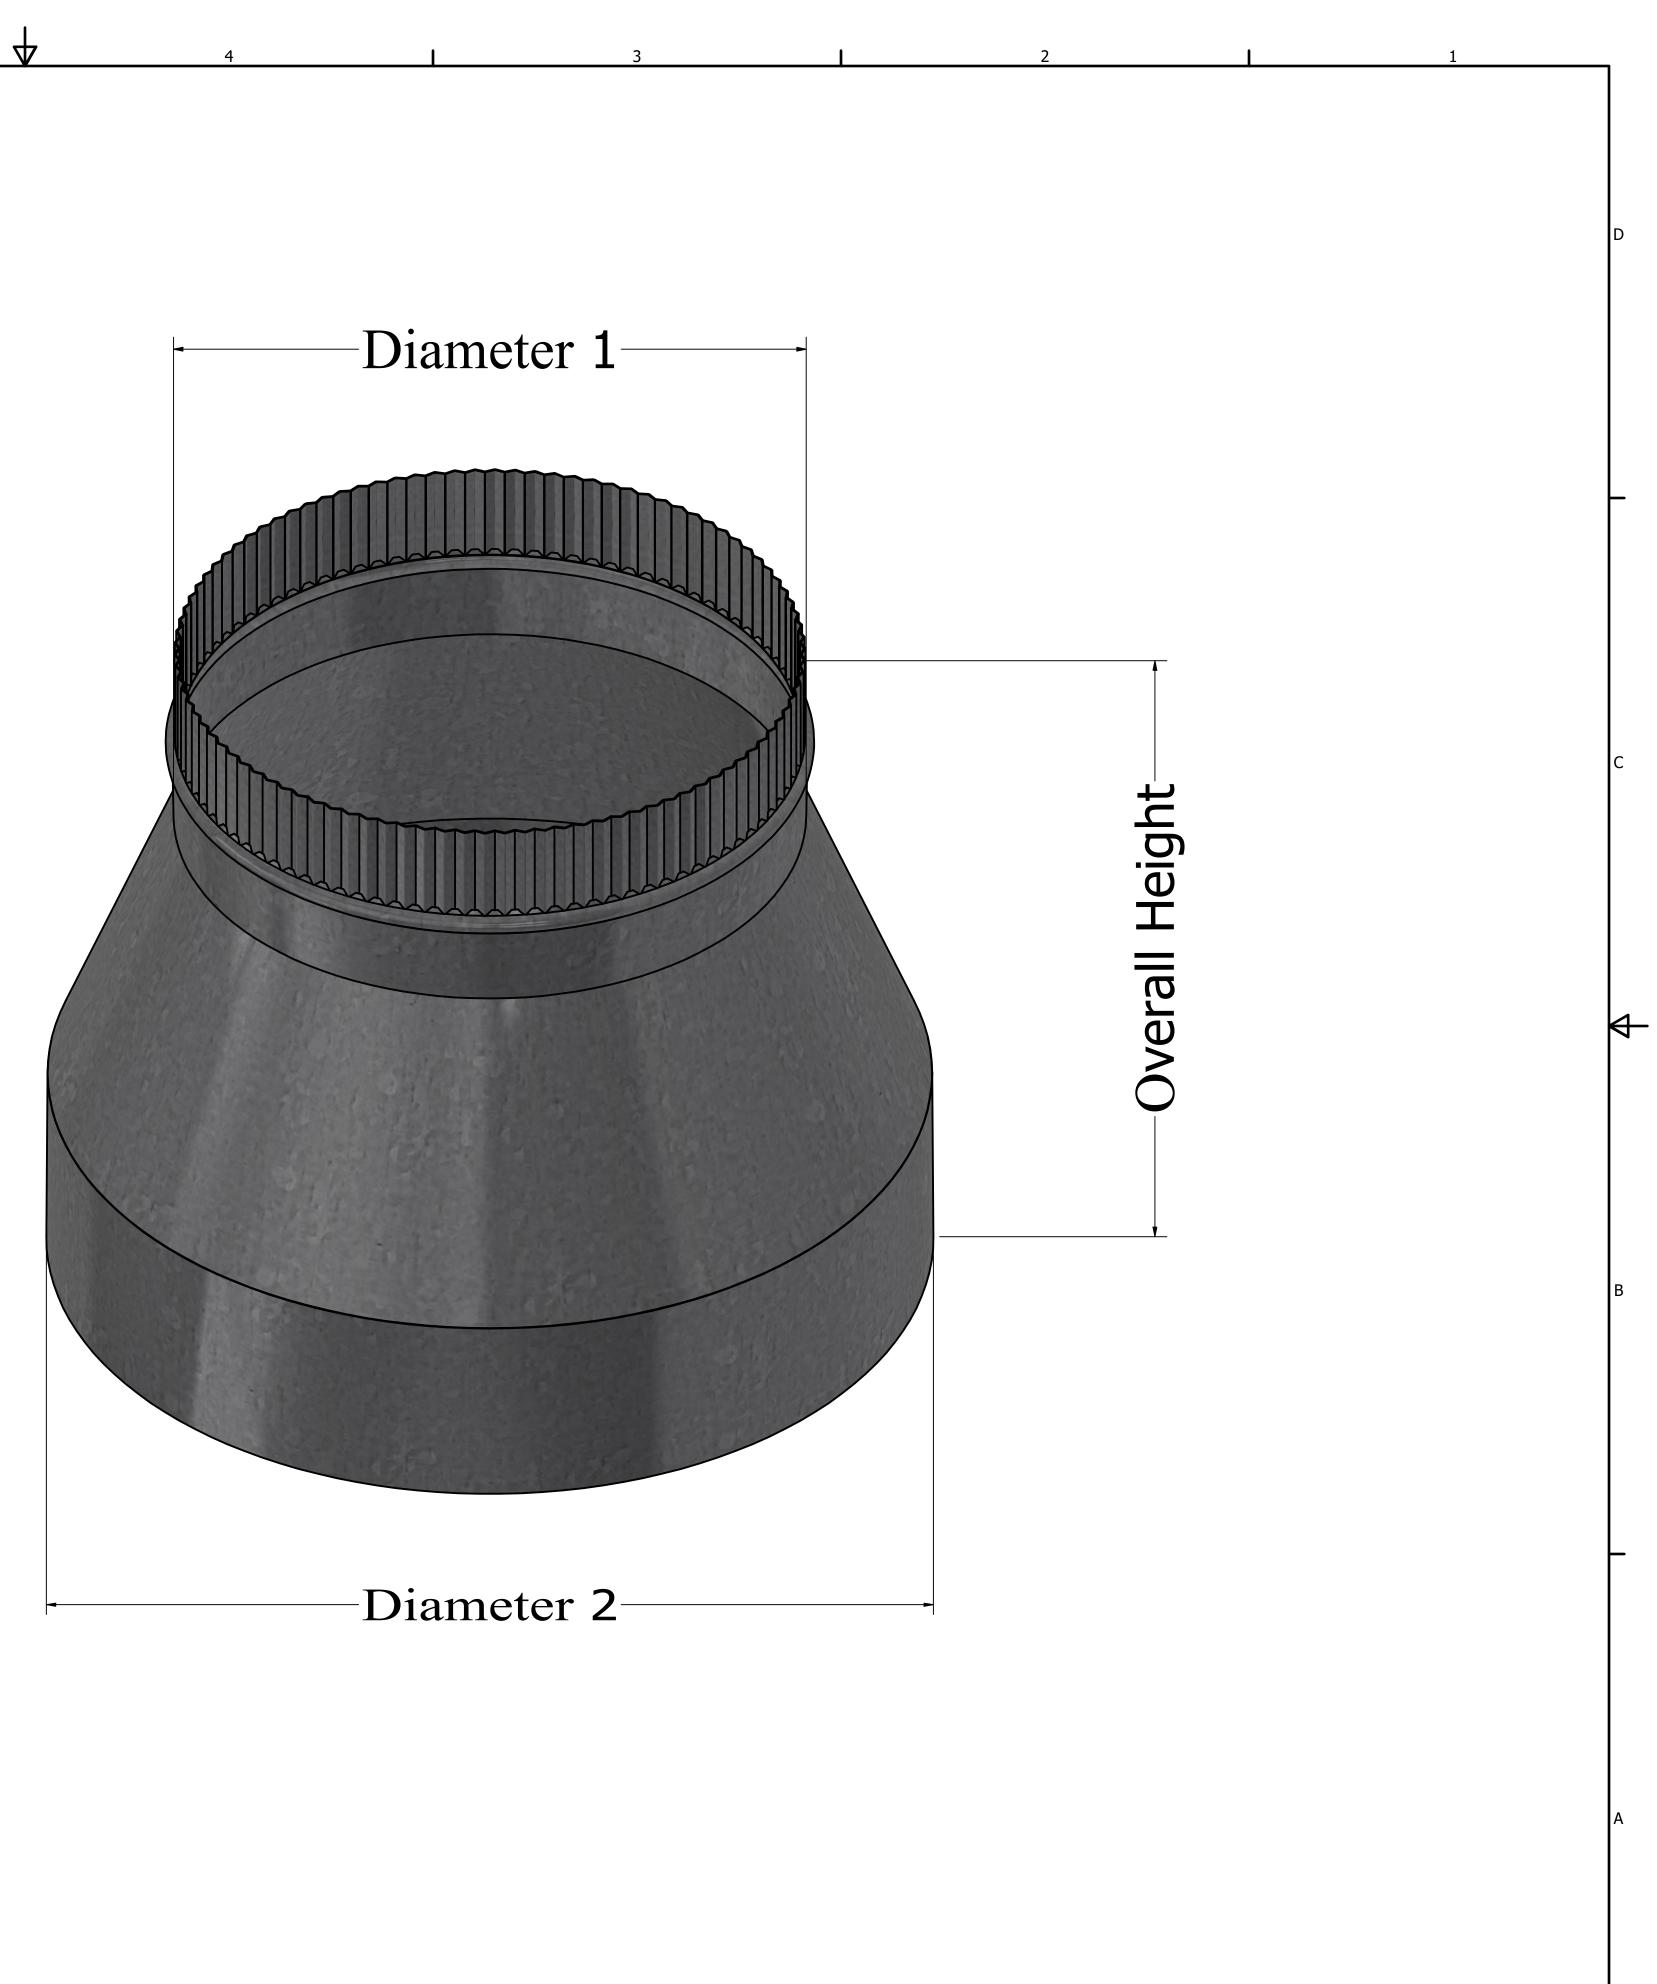

## Reducer Approved by Drawn by **QUALITY DUCT SYSTEM** a Scale Date SHEET METAL FABRICATION, HVAC PRODUCTS, METAL DESIGN & FABRICATION N.T.S

| Diameter 1 (mm)                                                                                    |                        |                         |                      | Damper? | YES   | NO |
|----------------------------------------------------------------------------------------------------|------------------------|-------------------------|----------------------|---------|-------|----|
| Diameter 2 (mm)                                                                                    |                        |                         |                      | Damper? | YES   | NO |
| Overall Height (mm)                                                                                |                        |                         |                      | Damper? | YES   | NO |
| Insulation (Circle one)                                                                            | 5mm EXT<br>Thermobreak | 10mm EXT<br>Thermobreak | 25mm EXT<br>Ductwrap |         | Plain |    |
| NOTE:<br>- Default Height is will be calculated base on 20° - 30°<br>- Default extensions are 80mm |                        |                         |                      |         |       |    |