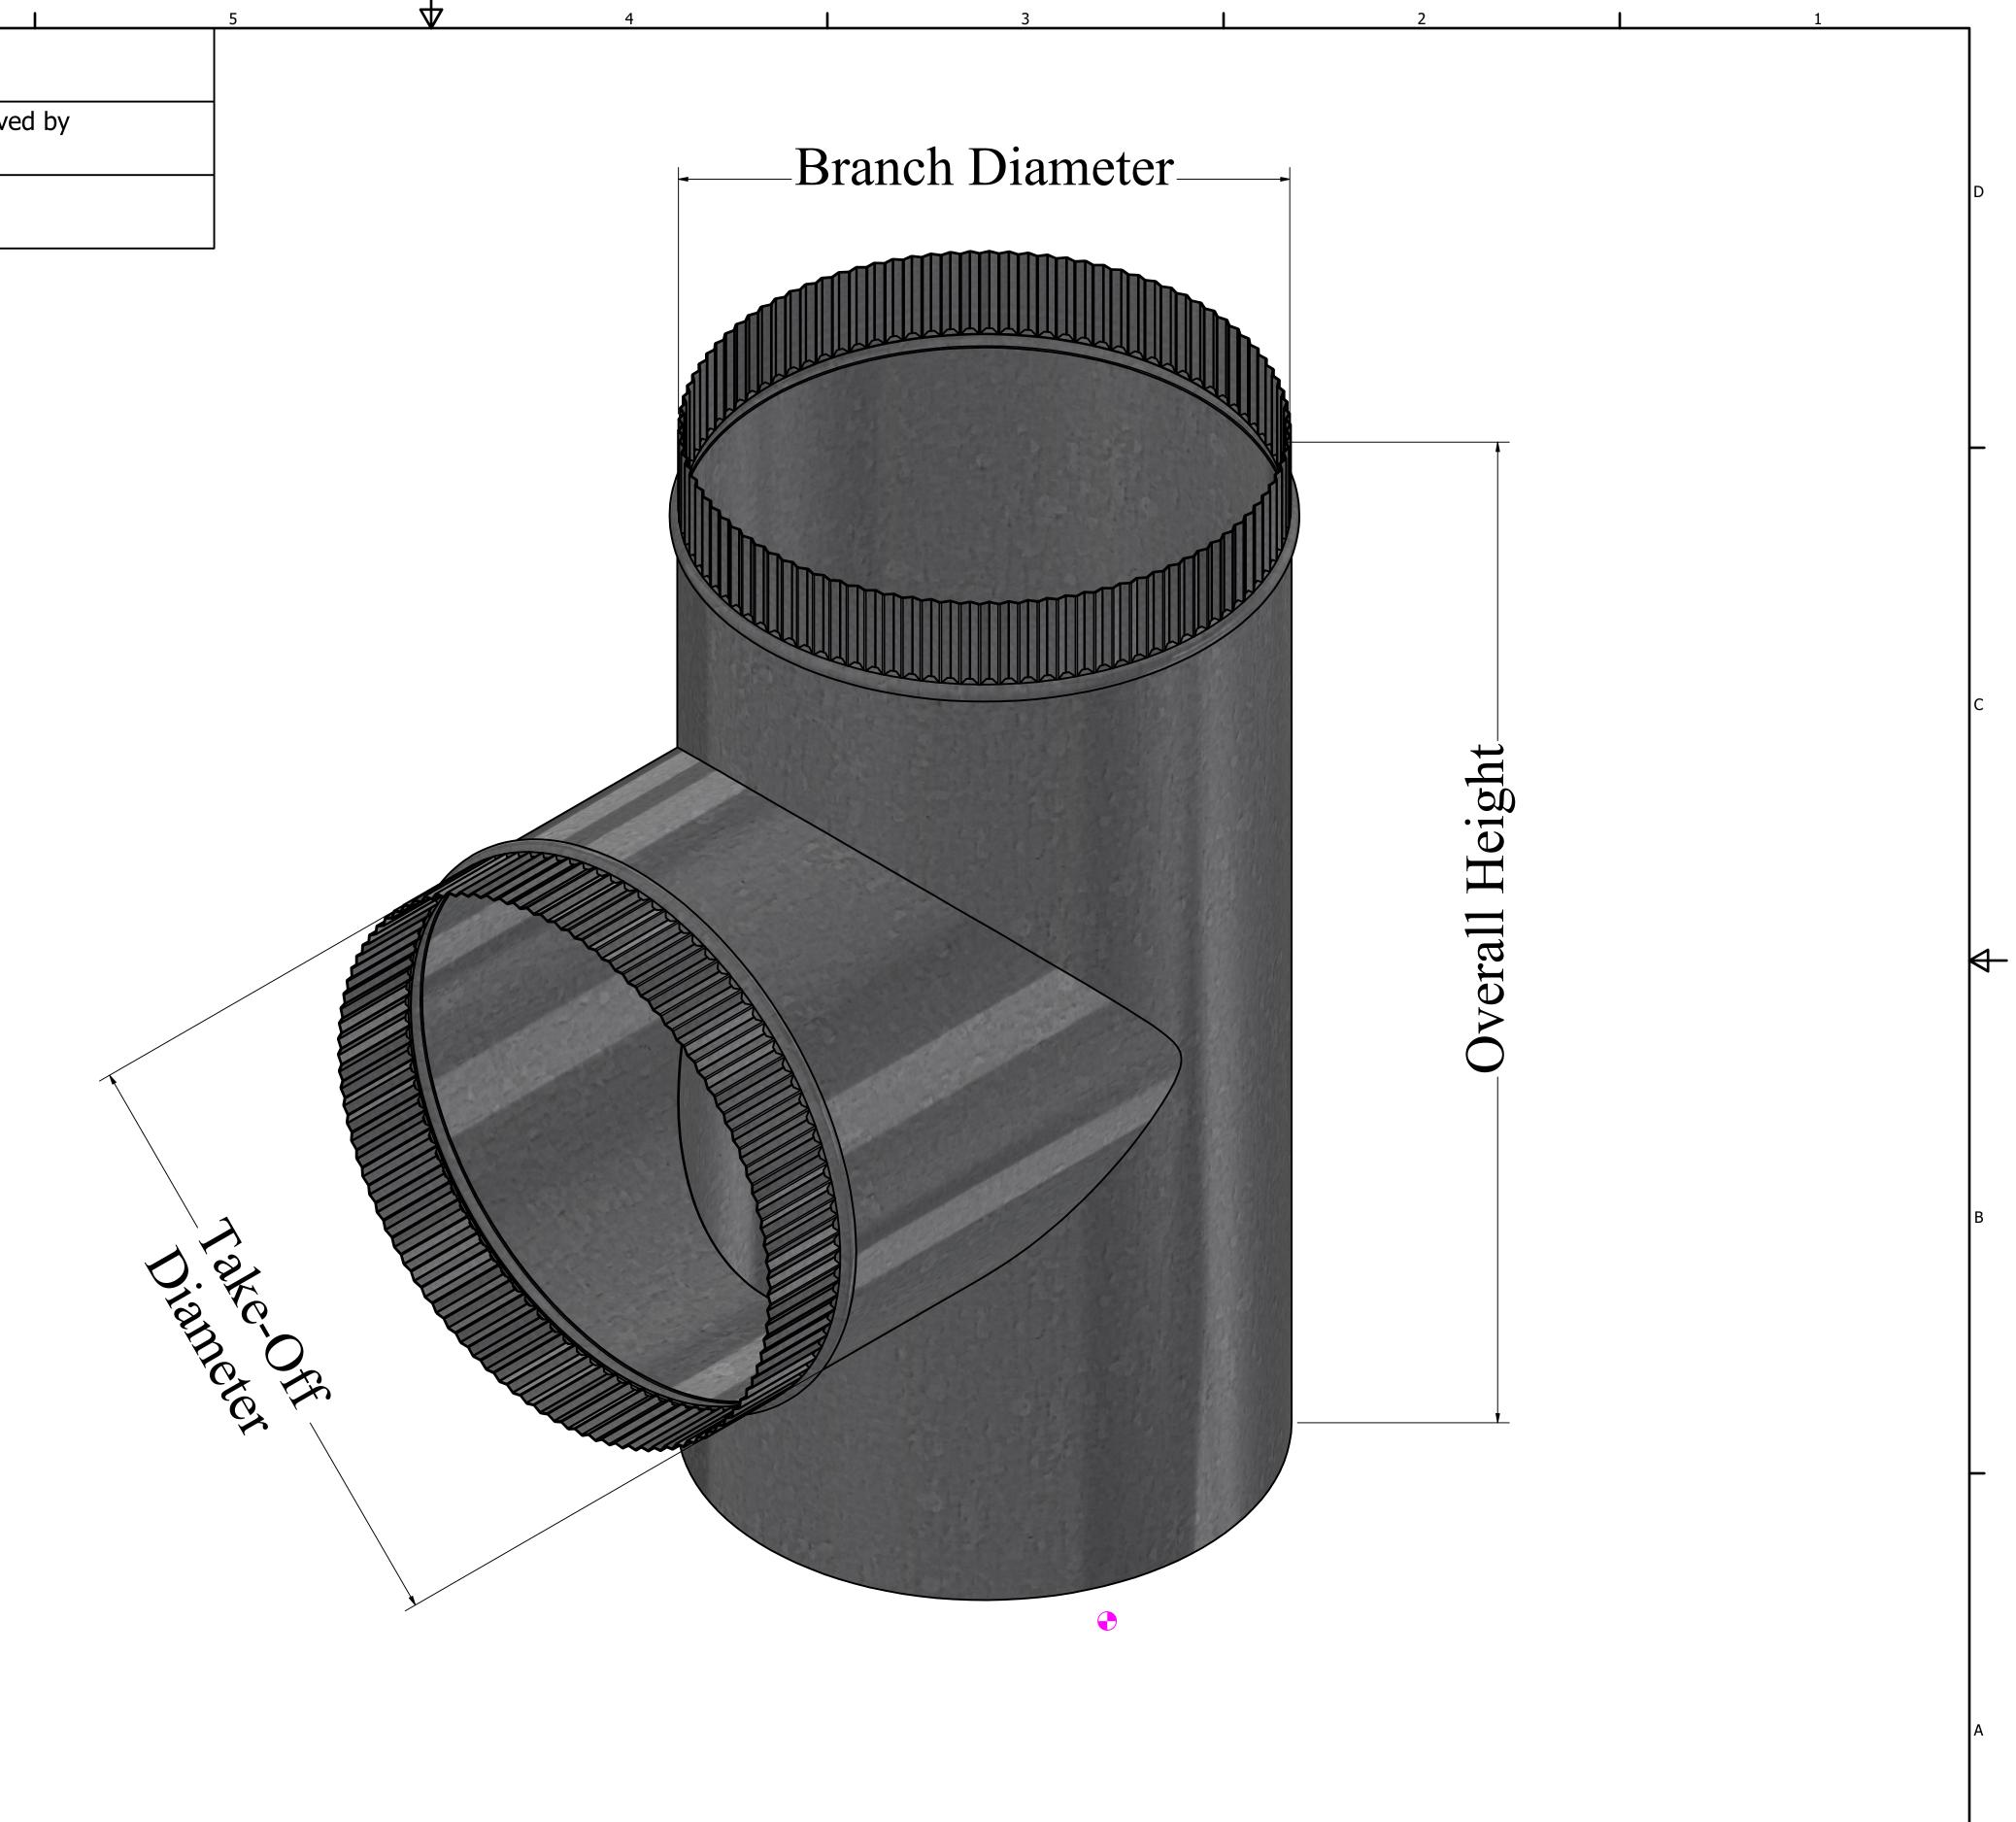

## BRANCH TAKEOFF 90°

-₽

8

## **QUALITY DUCT SYSTEM**

SHEET METAL FABRICATION, HVAC PRODUCTS, METAL DESIGN & FABRICATION

Drawn by

Scale N.T.S

| Approve |
|---------|
| Date    |

6

| Branch Diameter (mm)                                                                          |                        |                         | Dampe                | r? YES | NO |  |
|-----------------------------------------------------------------------------------------------|------------------------|-------------------------|----------------------|--------|----|--|
| Take-off Diameter (mm)                                                                        |                        |                         | Dampe                | r? YES | NO |  |
| Overall Height (mm)                                                                           |                        |                         |                      |        |    |  |
| Insulation (Circle one)                                                                       | 5mm EXT<br>Thermobreak | 10mm EXT<br>Thermobreak | 25mm EXT<br>Ductwrap | Plain  |    |  |
| <b>NOTE:</b> <u>Take-off Diameter must be less than or equal to</u><br><u>Branch Diameter</u> |                        |                         |                      |        |    |  |