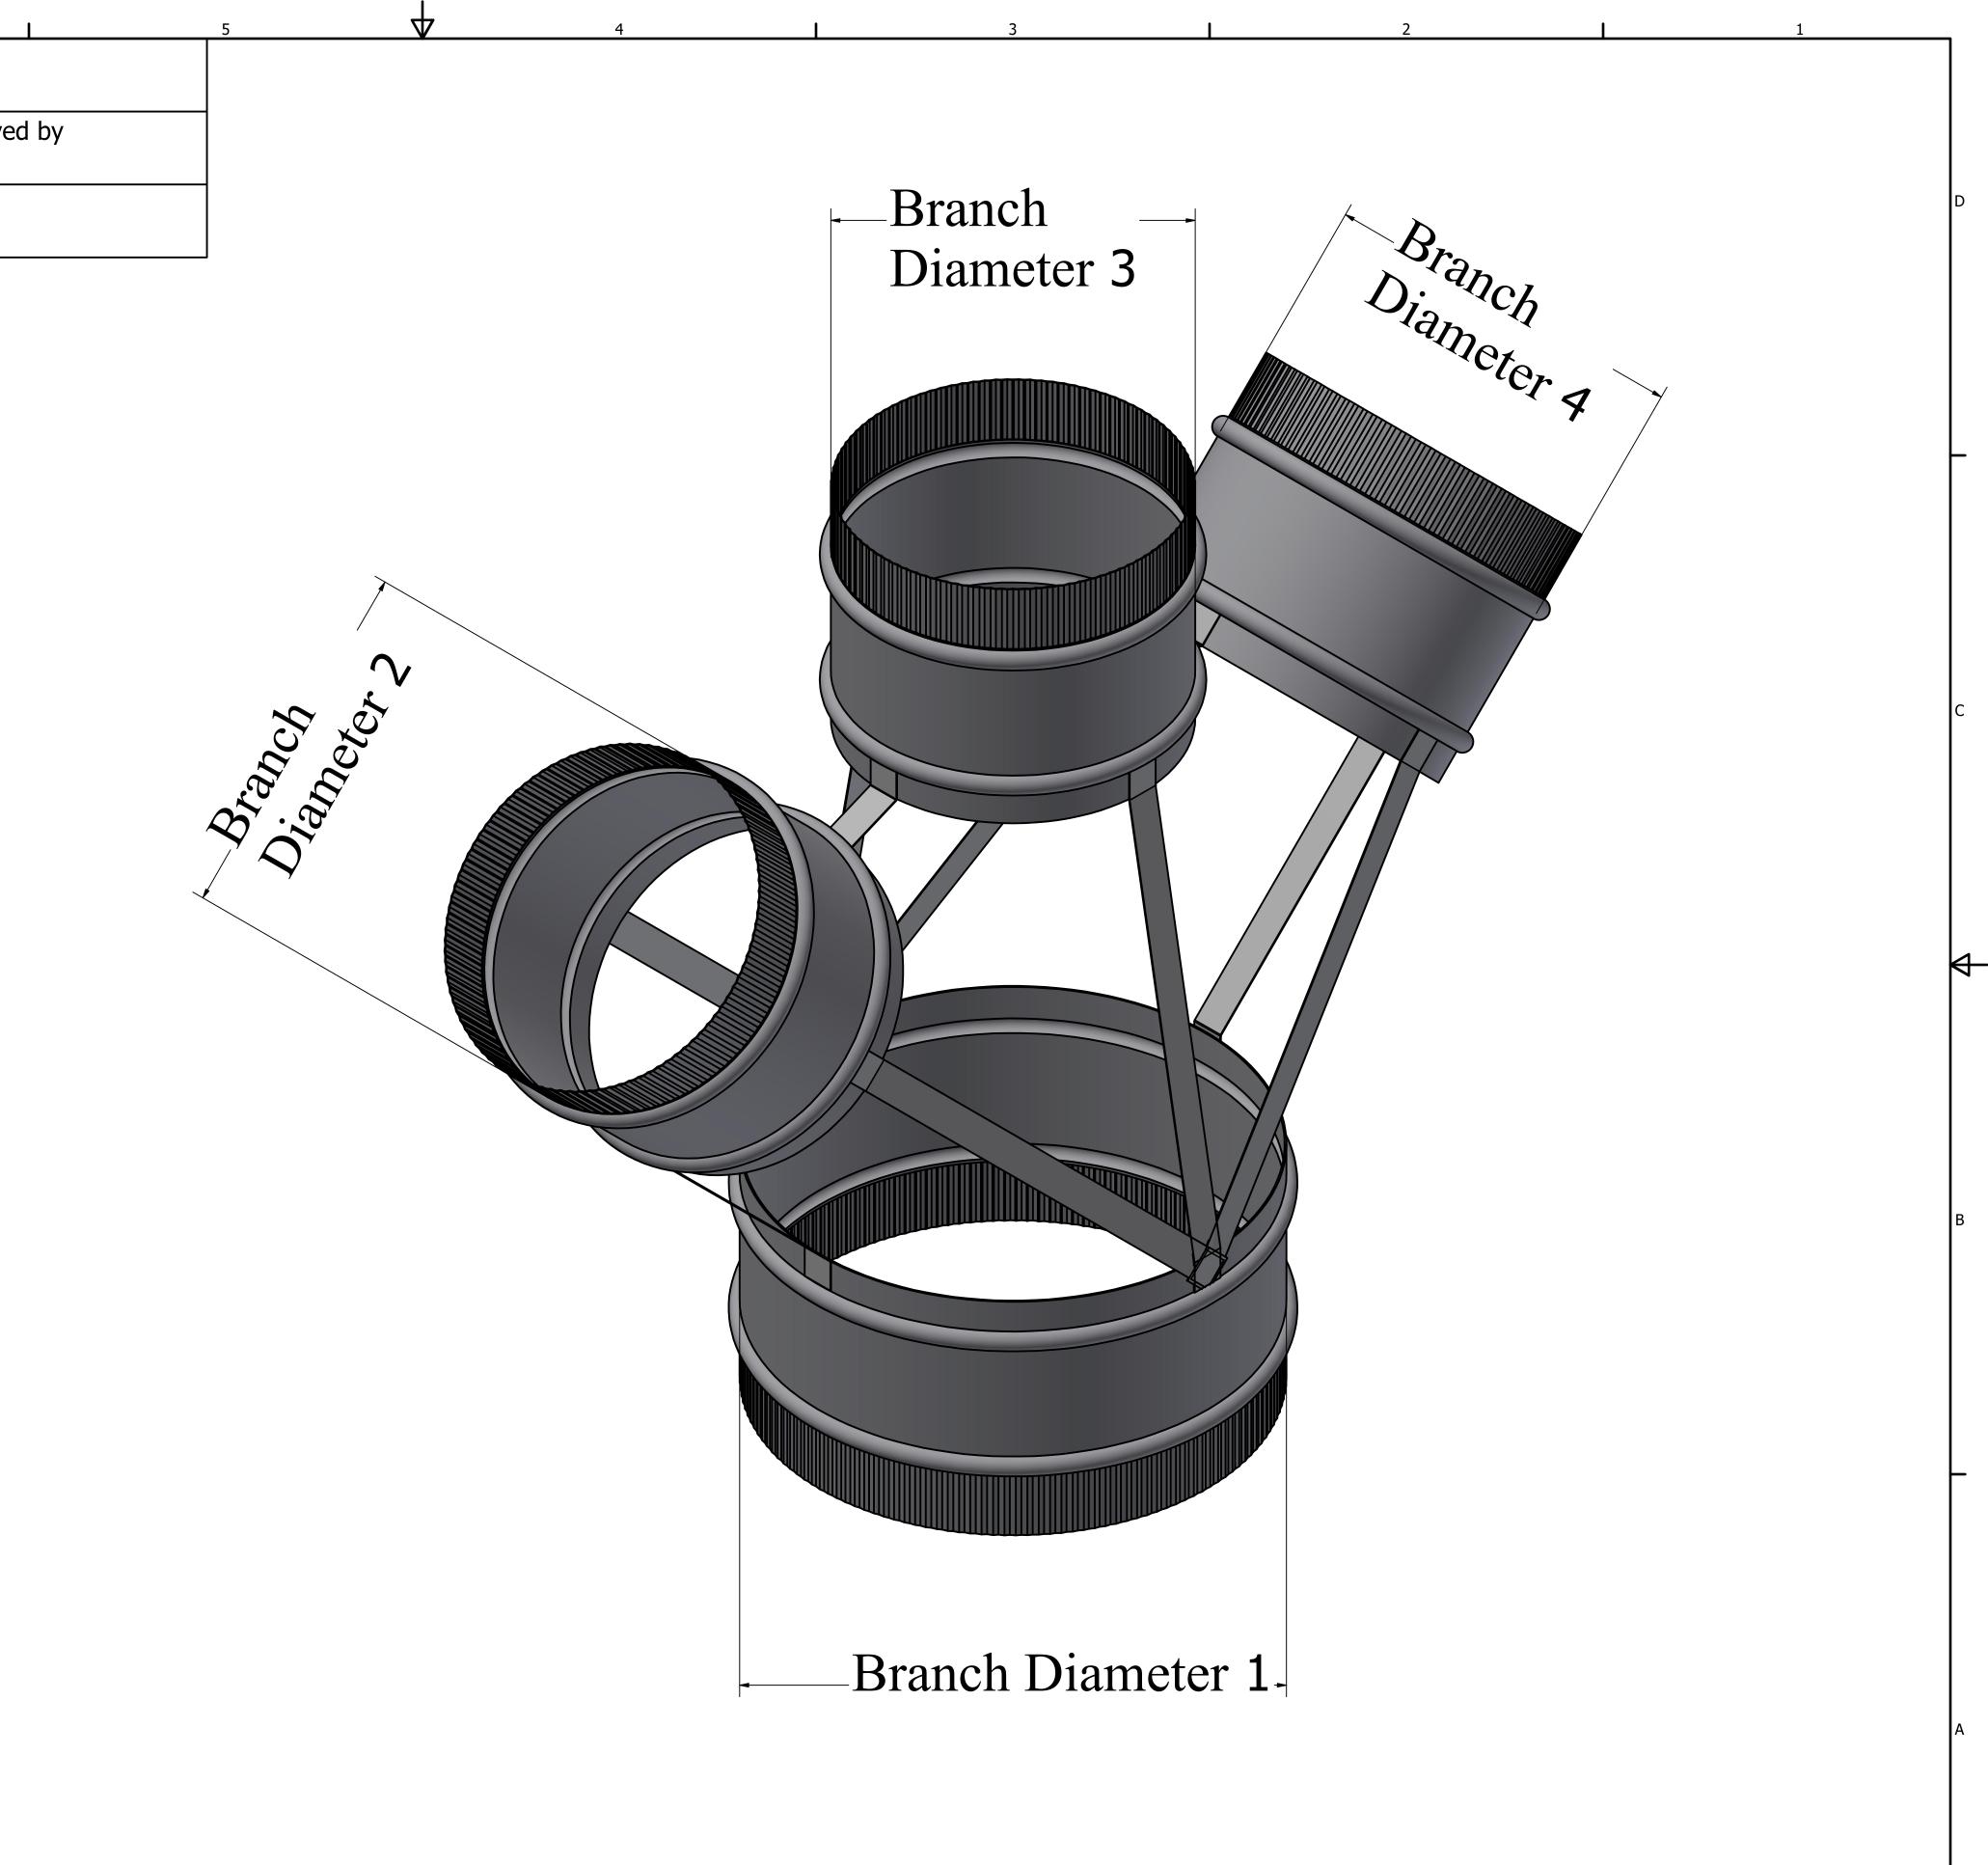

## 4-Way Branch Insulated

## **QUALITY DUCT SYSTEM**

SHEET METAL FABRICATION, HVAC PRODUCTS, METAL DESIGN & FABRICATION

Scale N.T.S

| Approve |
|---------|
| Date    |
|         |

| Branch Diameter 1 (mm)                                                                   |                        |                         | Damper? | YES | NO |  |
|------------------------------------------------------------------------------------------|------------------------|-------------------------|---------|-----|----|--|
| Branch Diameter 2 (mm)                                                                   |                        |                         | Damper? | YES | NO |  |
| Branch Diameter 3 (mm)                                                                   |                        |                         | Damper? | YES | NO |  |
| Branch Diameter 4 (mm)                                                                   |                        |                         | Damper? | YES | NO |  |
| Insulation (Circle one)                                                                  | 5mm EXT<br>Thermobreak | 10mm EXT<br>Thermobreak | I       |     |    |  |
| NOTE: Default complete with 5mm Themobreak, which is not shown. Galv body is shown only. |                        |                         |         |     |    |  |